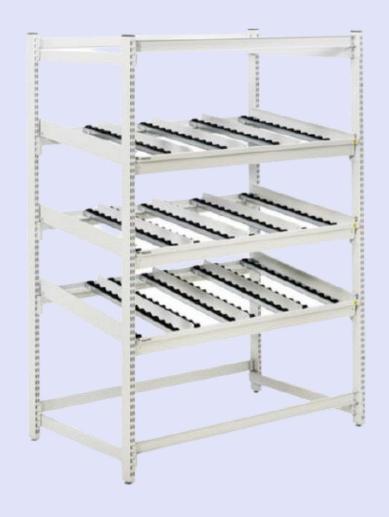

#### • Sketch Up : year 3 setup

• Game

• Game

- Code : TFR 1350-49
- Width : 1385 mm
- Height : 1860 mm
- Depth : 805

Source: Treston

- Reduce operating costs
- Increase of storage capacity
- Other preparations are easier
- Regular rotation of stored products
- Very wide range of dimensions and loads
- Accessories of protection
- Advantages on materials