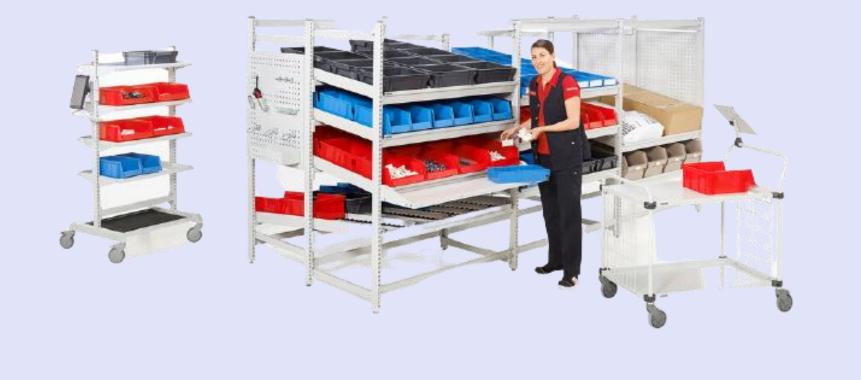

### FIFO Racks/Stock Management

7 Shapes School

Setup - CNC Manufacturing room & Mechanical Laboratory room

#### • Application in Training center

- Tool Machine
- Bolt cutter
- Glue Gun
- Welding machine
- Extension cable
- Material
- FIFO racks

- 3D printer
- Desktop Mill
- 6 axis robot
- Printer
- Computer
- Desktop Mill trolley
- Other Desktop Mill trolley
- Workbenches