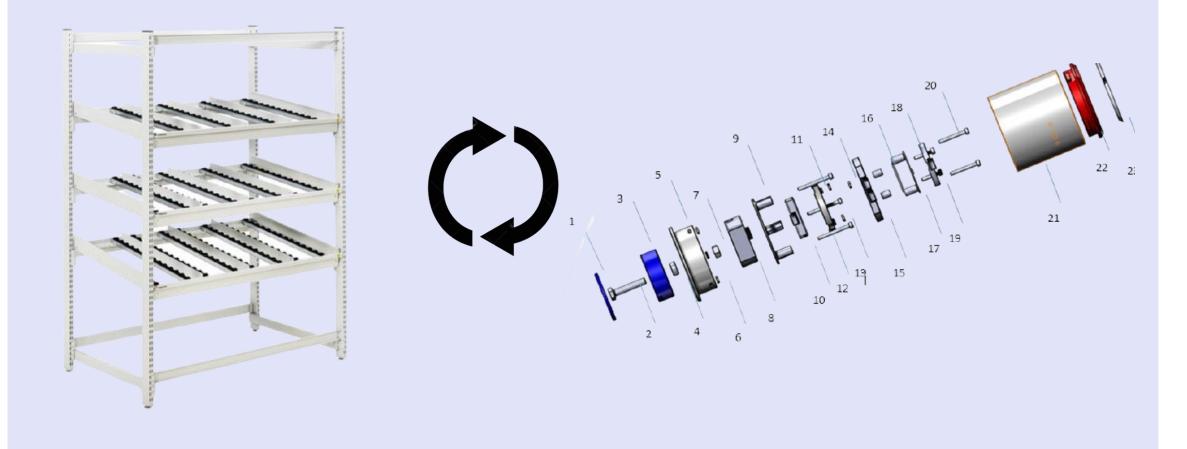

- Screw M3\*25
- Screw M3\*16
- Screw M6\*25
- Screw M3\*35
- Nut M3
- Nut M6

- Lower membrane
- Support
- Strut
- Bottom Lid
- Vibrating Pot
- MotherBoard Support
- Battery
- Support Battery

- Electronic Card
- Matrix Card
- Bluetooth Card Support
- Bluetooth Card
- Body
- Top Lid
- Upper Membrane
- Connection Cables
- Welding Cables