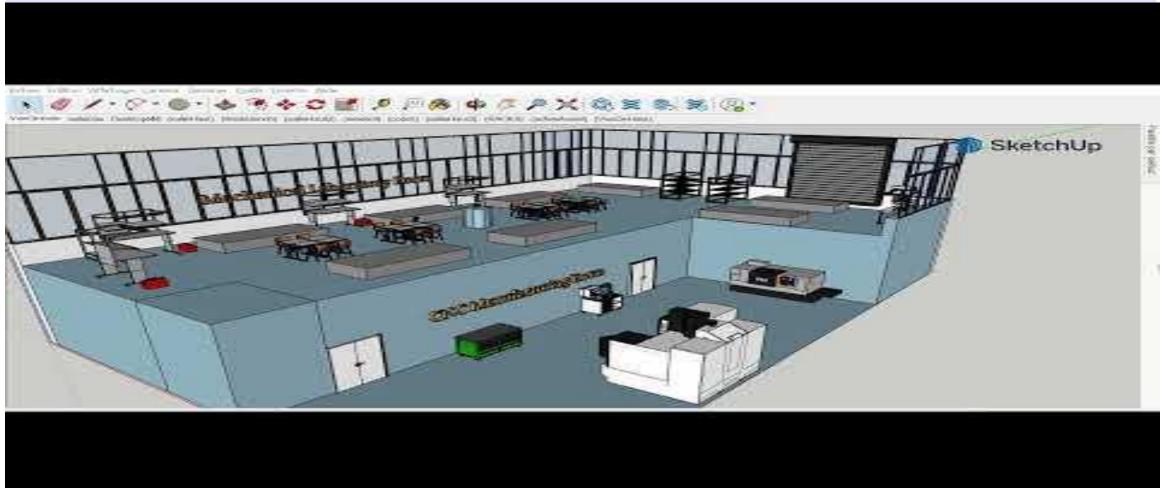

### FIFO Racks/Stock Management

7 Shapes School

Setup - CNC Manufacturing room & Mechanical Laboratory room

#### • Sketch Up : year 3 setup

• Game

• Game

- Code : TFR 1350-49
- Width : 1385 mm
- Height : 1860 mm
- Depth : 805

Source: Treston

- Reduce operating costs
- Increase of storage capacity
- Other preparations are easier
- Regular rotation of stored products
- Very wide range of dimensions and loads
- Accessories of protection
- Advantages on materials