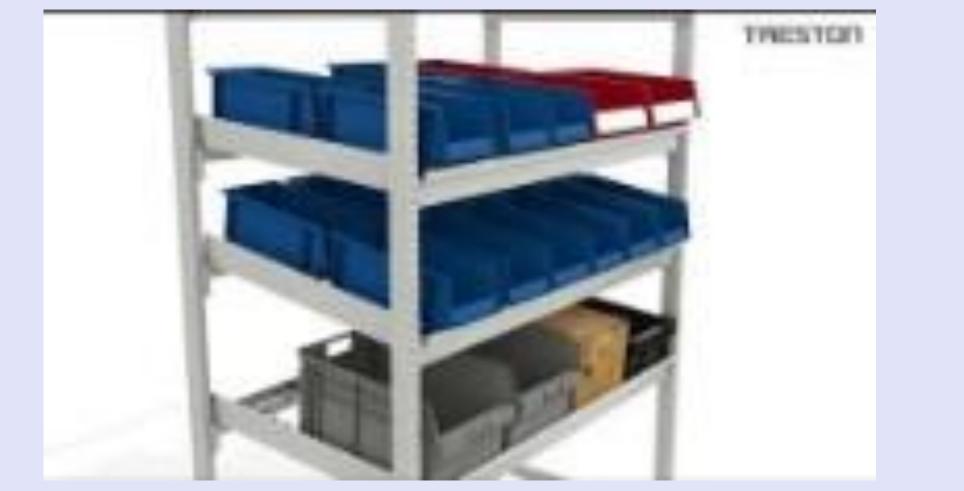

#### • Sketch Up : year 3 setup

• Game

• Game

- Code : TFR 1350-49
- Width : 1385 mm
- Height : 1860 mm
- Depth : 805

Source: Treston

- Reduce operating costs
- Increase of storage capacity
- Other preparations are easier
- Regular rotation of stored products
- Very wide range of dimensions and loads
- Accessories of protection
- Advantages on materials