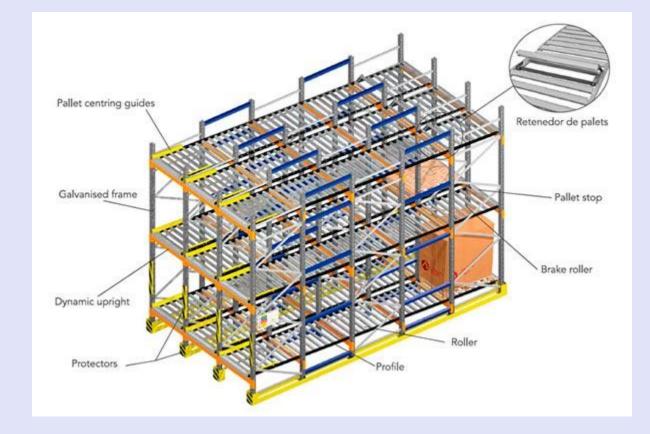

#### • How to use dynamic FIFO rack system?

#### • How does FIFO rack system work?