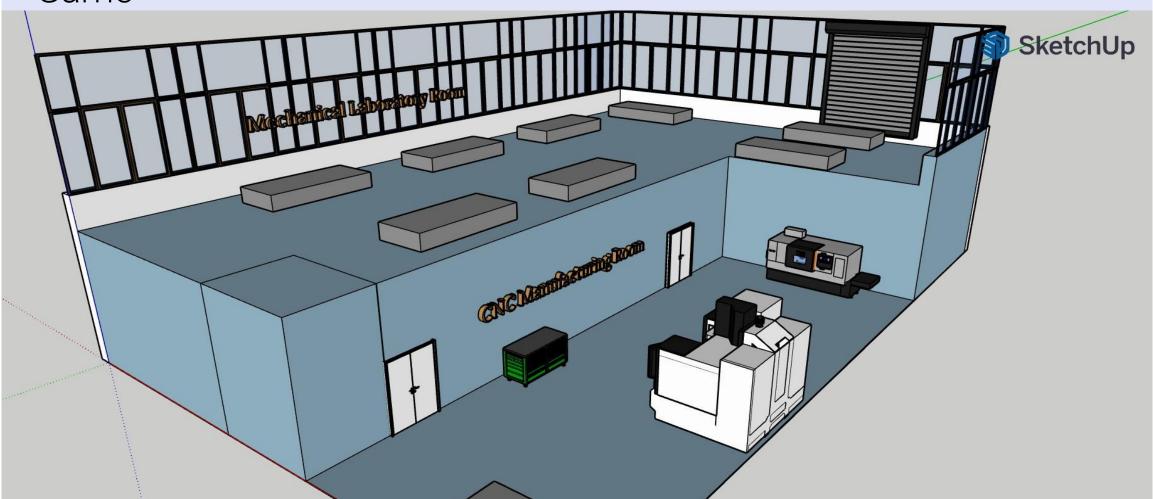

### FIFO Racks/Stock Management

7 Shapes School

Setup - CNC Manufacturing room & Mechanical Laboratory room

#### • Sketch Up : year 3 setup

• Game

• Game

- Code : TFR 1350-49
- Width : 1385 mm
- Height : 1860 mm
- Depth : 805

Source: Treston

- Reduce operating costs
- Increase of storage capacity
- Other preparations are easier
- Regular rotation of stored products
- Very wide range of dimensions and loads
- Accessories of protection
- Advantages on materials