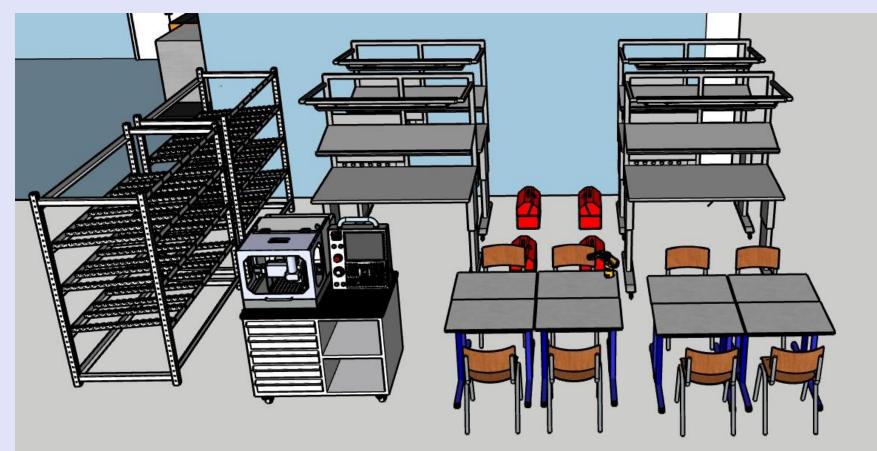

#### • Application in Training center

- Tool Machine
- Bolt cutter
- Glue Gun
- Welding machine
- Extension cable
- Material
- FIFO racks

- 3D printer
- Desktop Mill
- 6 axis robot
- Printer
- Computer
- Desktop Mill trolley
- Other Desktop Mill trolley
- Workbenches